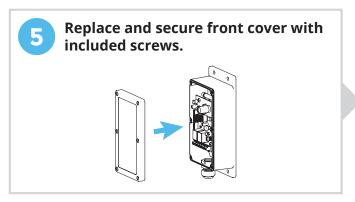

enclosure when possible.

If mounting inside a metal enclosure, the **Ascent 10' Cable Extension** (p/n 16-X-EXT) is required. Follow the instructions included with the cable extension before moving on. **Failure to do so may result in no signal!** 

Continued on next page...

#### (!) IMPORTANT!

Ascent **WILL NOT WORK** until the activation process is **COMPLETE**!

Follow the **Activation Guide** or call **Summit Control** at **(844) 259-8265** to activate your unit.

### • WARNING!

AUTOMATIC GATES CAN CAUSE SERIOUS INJURY OR DEATH!

ALWAYS CHECK that the GATE PATH IS CLEAR BEFORE OPERATING!

Reversing or other safety devices should **ALWAYS BE USED!** 







Before proceeding, double check that wiring is correct and unit has power!

For additional wiring options, see **page 3**.







#### **INSTALLATION COMPLETE!**

Now follow the **Activation Guide** to create an account and begin using Ascent.

© 2016 Security Brands, Inc. QSG-25C1-EN Rev. C (11/2016)





Using a
Third-Party
Power Source
(Optional)

! IMPORTANT!

If you would like to use a third-party

power source, such as solar, verify that it conforms to the following specs:

Input

12-24 VAC/DC no more than 10% under or over

**Current Draw** 

less than 90 mA @ 12 VDC less than 60 mA @ 24 VDC

**3**a

Connect wires to unit as shown in Step 3.

Connect wires to your power source, making sure you connect positive to positive and negative to negative.

### **CAUTION!**

Double check that you've wired from positive on Ascent to positive on your power source and negative on Ascent to negative on your power sourc