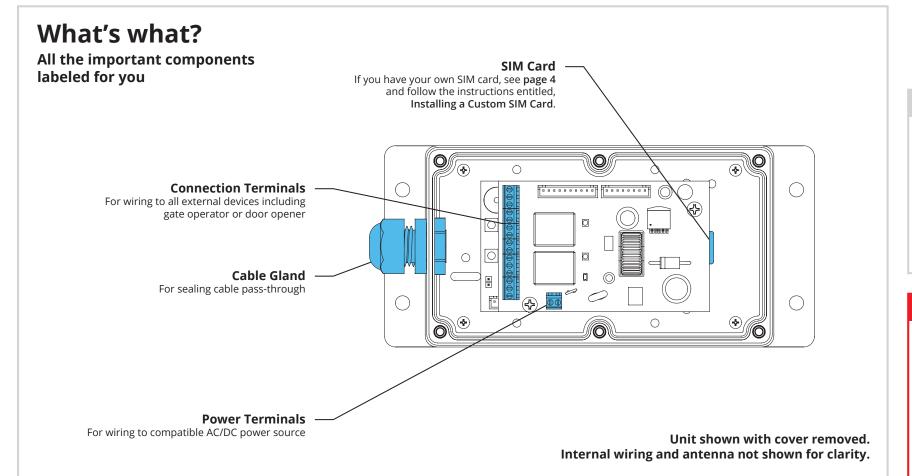

Installing a Custom SIM Card (Optional)

Insert new SIM card until it locks in place with "click" sound.

Call us at (844) 259-8265 or visit summitcontrol.com/contact

We are available Mon-Fri / 8am-5pm Central.