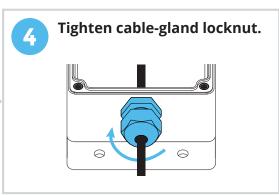

of enclosure when possible.

If mounting inside a metal enclosure, the **Ascent 10' Cable Extension** (p/n 16-X-EXT) is required. Follow the instructions included with the cable extension before moving on. **Failure to do so may result in no signal!** 

Continued on next page...

#### (!) IMPORTANT!

Ascent **WILL NOT WORK** until the activation process is **COMPLETE**!

Follow the **Activation Guide** or call **Summit Control** at **(844) 259-8265** to activate your unit.

### • WARNING!

AUTOMATIC GATES CAN CAUSE SERIOUS INJURY OR DEATH!

ALWAYS CHECK that the GATE PATH IS CLEAR BEFORE OPERATING!

Reversing or other safety devices should **ALWAYS BE USED!** 







Before proceeding, double check that wiring is correct and unit has power!

For additional wiring options, see **page 3**.







#### **INSTALLATION COMPLETE!**

Now follow the **Activation Guide** to create an account and begin using Ascent.

© 2016 Security Brands, Inc. QSG-25C1-EN Rev. C (11/2016)





Using a
Third-Party
Power Source
(Optional)

! IMPORTANT!

If you would like to use a third-party

power source, such as solar, verify that it conforms to the following specs:

Input

12-24 VAC/DC no more than 10% under or over

**Current Draw** 

less than 90 mA @ 12 VDC less than 60 mA @ 24 VDC

**3**a

Connect wires to unit as shown in Step 3.

Connect wires to your power source, making sure you connect positive to positive and negative to negative.

### **CAUTION!**

Double check that you've wired from positive on Ascent to positive on your power source and negative on Ascent to negative on your power sou