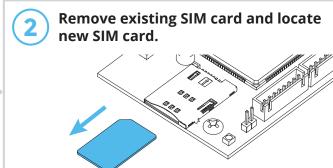

Installing a Custom SIM Card (Optional)

Insert new SIM card until it locks in place with "click" sound.

Call us at (844) 259-8265 or visit summitcontrol.com/contact

We are available Mon-Fri / 8am-5pm Central.