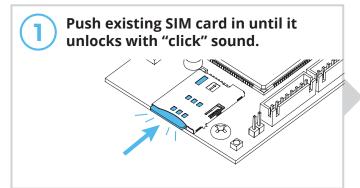

Installing a Custom SIM Card (Optional)

Insert new SIM card until it locks in place with "click" sound.

Call us at (844) 259-8265 or visit summitcontrol.com/contact

We are available Mon-Fri / 8am-5pm Central.