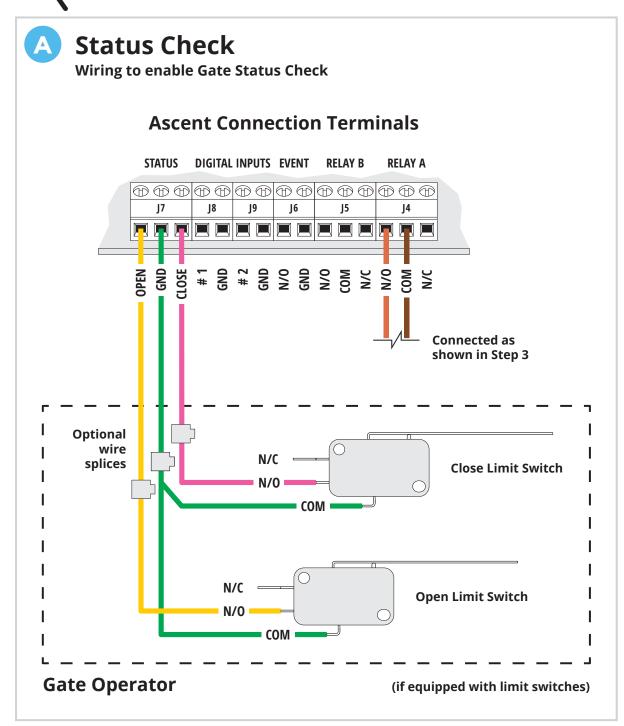

tension before moving on. **Failure to do so may result in no signal!** 

Continued on next page...

#### (!) IMPORTANT!

Ascent **WILL NOT WORK** until the activation process is **COMPLETE**!

Follow the **Activation Guide** or call **Summit Control** at **(844) 259-8265** to activate your unit.

### • WARNING!

AUTOMATIC GATES CAN CAUSE SERIOUS INJURY OR DEATH!

ALWAYS CHECK that the GATE PATH IS CLEAR BEFORE OPERATING!

Reversing or other safety devices should **ALWAYS BE USED!** 







Before proceeding, double check that wiring is correct and unit has power!

For additional wiring options, see **page 3**.







#### **INSTALLATION COMPLETE!**

Now follow the **Activation Guide** to create an account and begin using Ascent.

© 2016 Security Brands, Inc. QSG-25C1-EN Rev. C (11/2016)





Using a
Third-Party
Power Source
(Optional)

! IMPORTANT!

If you would like to use a third-party

power source, such as solar, verify that it conforms to the following specs:

Input

12-24 VAC/DC no more than 10% under or over

**Current Draw** 

less than 90 mA @ 12 VDC less than 60 mA @ 24 VDC

**3**a

Connect wires to unit as shown in Step 3.

Connect wires to your power source, making sure you connect positive to positive and negative to negative.

### **CAUTION!**

Double check that you've wired from positive on Ascent to positive on your power source and negative on Ascent to negative on your power source.

**Reverse polarity can damage Ascent!** 

Installing a Custom SIM Card (Optional)





Insert new SIM card until it locks in place with "click" sound.



Call us at (844) 259