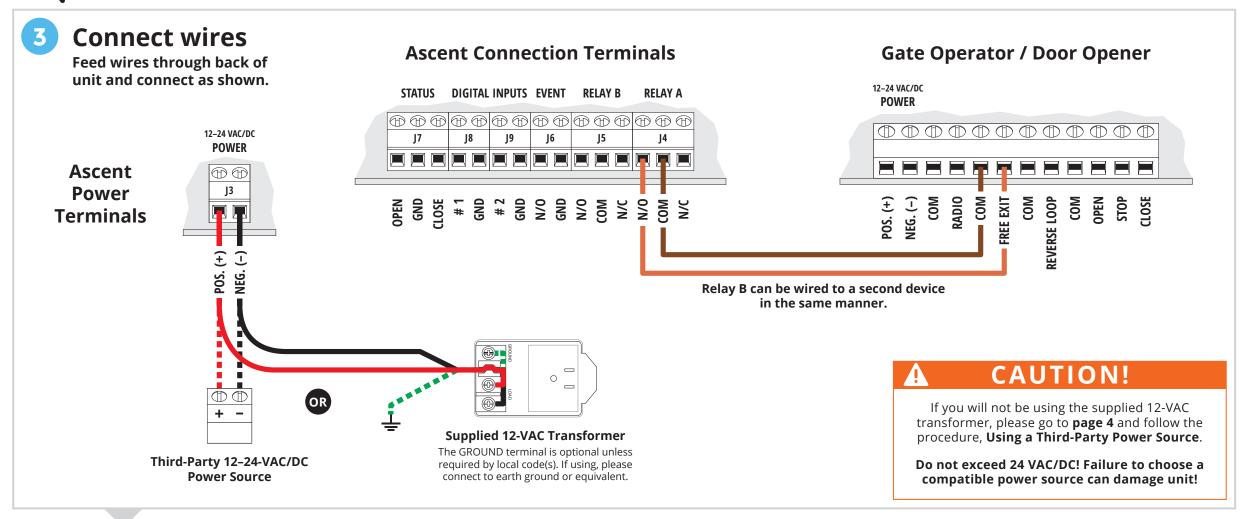

### • WARNING!

AUTOMATIC GATES CAN CAUSE SERIOUS INJURY OR DEATH!

ALWAYS CHECK that the GATE PATH IS CLEAR BEFORE OPERATING!

Reversing or other safety devices should **ALWAYS BE USED!** 

Before proceeding, double check that wiring is correct and unit has power!

For additional wiring options, see **page 3**.

**3**a

Connect wires to unit as shown in Step 3.

Connect wires to your power source, making sure you connect positive to positive and negative to negative.

### **CAUTION!**

Double check that you've wired from positive on Ascent to positive on your power source and negative on Ascent to negative on your power source.

**Reverse polarity can damage Ascent!** 