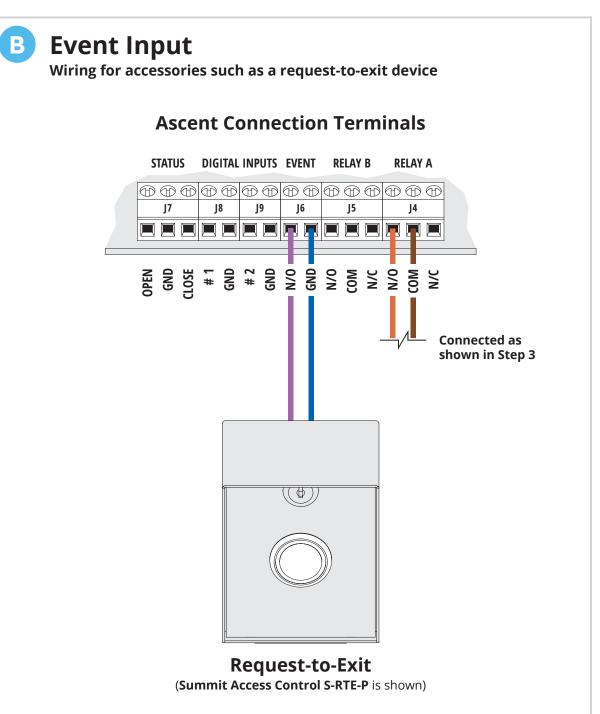

nsion before moving on. **Failure to do so may result in no signal!** 

Continued on next page...

#### (!) IMPORTANT!

Ascent **WILL NOT WORK** until the activation process is **COMPLETE**!

Follow the **Activation Guide** or call **Summit Control** at **(844) 259-8265** to activate your unit.

### • WARNING!

AUTOMATIC GATES CAN CAUSE SERIOUS INJURY OR DEATH!

ALWAYS CHECK that the GATE PATH IS CLEAR BEFORE OPERATING!

Reversing or other safety devices should **ALWAYS BE USED!** 







Before proceeding, double check that wiring is correct and unit has power!

For additional wiring options, see **page 3**.







#### **INSTALLATION COMPLETE!**

Now follow the **Activation Guide** to create an account and begin using Ascent.

© 2016 Security Brands, Inc. QSG-25C1-EN Rev. C (11/2016)





Using a
Third-Party
Power Source
(Optional)

! IMPORTANT!

If you would like to use a third-party

power source, such as solar, verify that it conforms to the following specs:

Input

12-24 VAC/DC no more than 10% under or over

**Current Draw** 

less than 90 mA @ 12 VDC less than 60 mA @ 24 VDC

**3**a

Connect wires to unit as shown in Step 3.

Connect wires to your power source, making sure you connect positive to positive and negative to negative.

### **CAUTION!**

Double check that you've wired from positive on Ascent to positive on your power source and negative on Ascent to negative on your power source.

**Reverse polarity can damage Ascent!** 

Installing a Custom SIM Card (Optional)





Insert new SIM card until it locks in place with "click" sound.



Call us at (844) 259-8