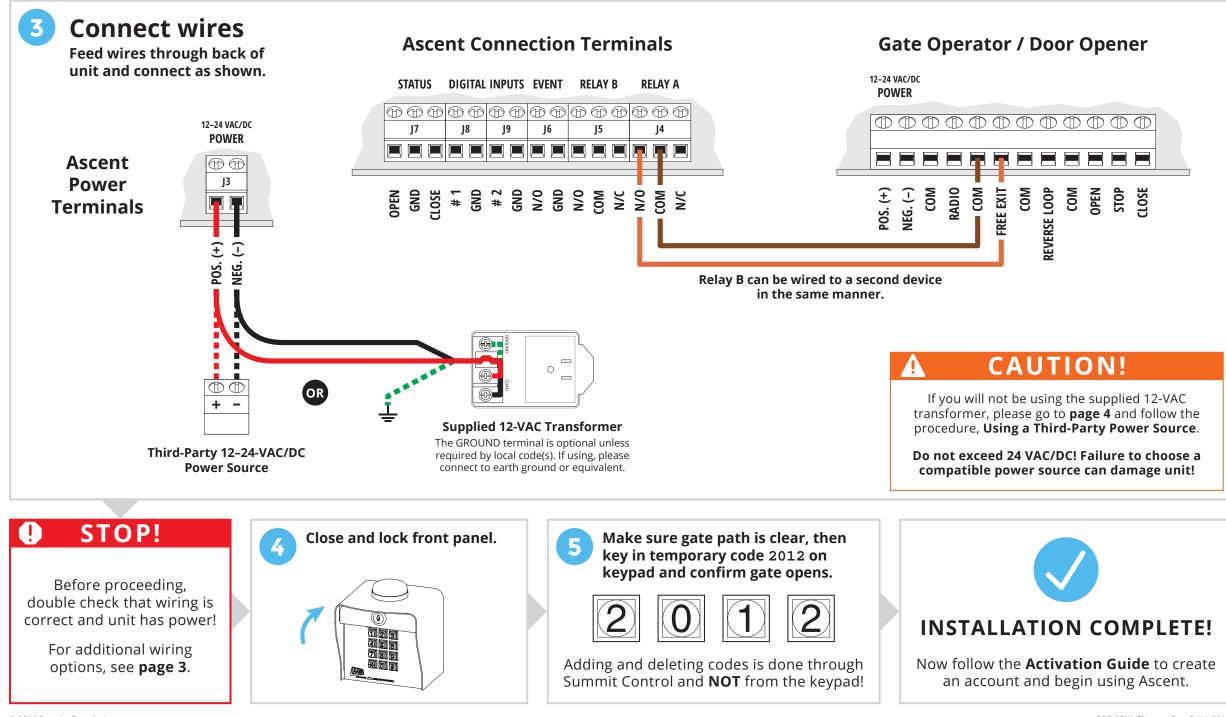

Continued on next page...

### IMPORTANT!

 $(\mathbf{I})$ 

Ascent **WILL NOT WORK** until the activation process is **COMPLETE**!

Follow the **Activation Guide** or call **Summit Control** at **(844) 259-8265** to activate your unit.

## WARNING!

#### AUTOMATIC GATES CAN CAUSE SERIOUS INJURY OR DEATH!

ALWAYS CHECK that the GATE PATH IS CLEAR BEFORE OPERATING!

Reversing or other safety devices should **ALWAYS BE USED**!