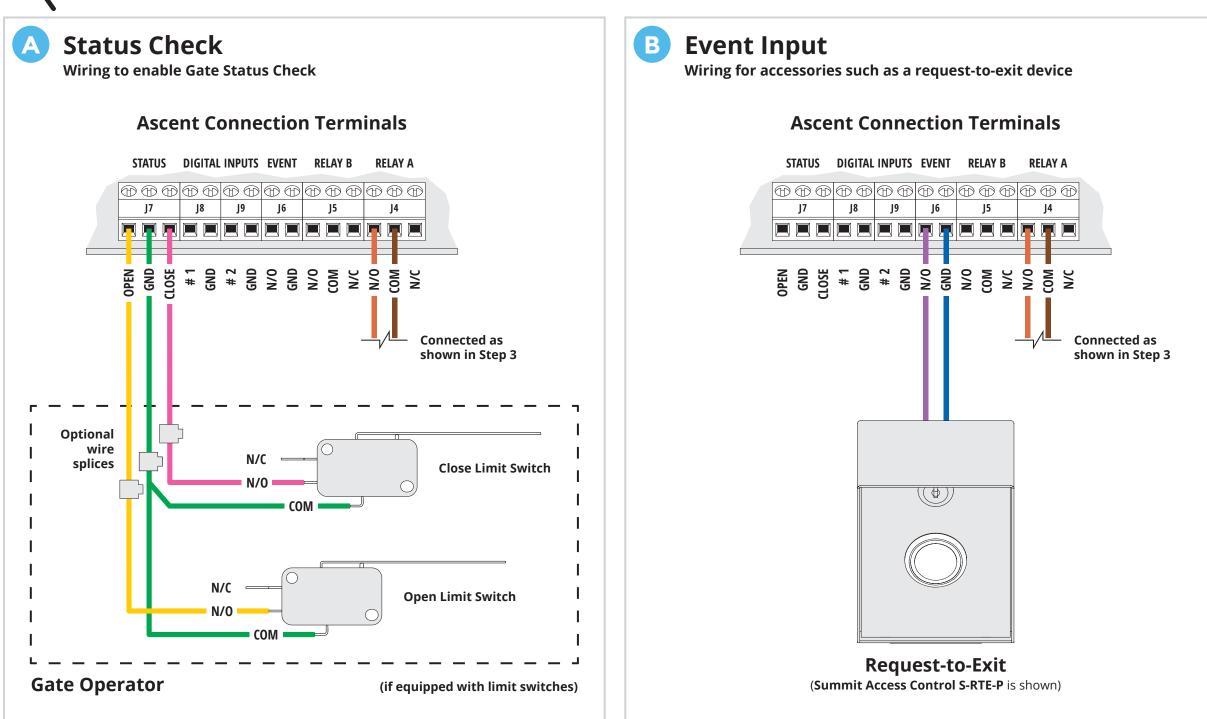

gooseneck pedestal with the included hardware.

If using alternate mounting, the optional **Ascent 10' Cable Extension** (**p/n 16-X-EXT**) should be purchased. Follow the instructions included with the extension before moving on. **Failure to do so may result in no signal!** 

Continued on next page...

### IMPORTANT!

 $(\mathbf{I})$ 

Ascent **WILL NOT WORK** until the activation process is **COMPLETE**!

Follow the **Activation Guide** or call **Summit Control** at **(844) 259-8265** to activate your unit.

## WARNING!

#### AUTOMATIC GATES CAN CAUSE SERIOUS INJURY OR DEATH!

ALWAYS CHECK that the GATE PATH IS CLEAR BEFORE OPERATING!

Reversing or other safety devices should **ALWAYS BE USED**!



## ASCENT K<sup>1</sup> QUICK START GUIDE



## ASCENT K<sup>1</sup> QUICK START GUIDE



# ASCENT K<sup>1</sup> QUICK START GUIDE





Call us at **(844) 259-8265** or visit **summitcontrol.com/contact** We are available **Mon-Fri** / **8am-5pm Central**