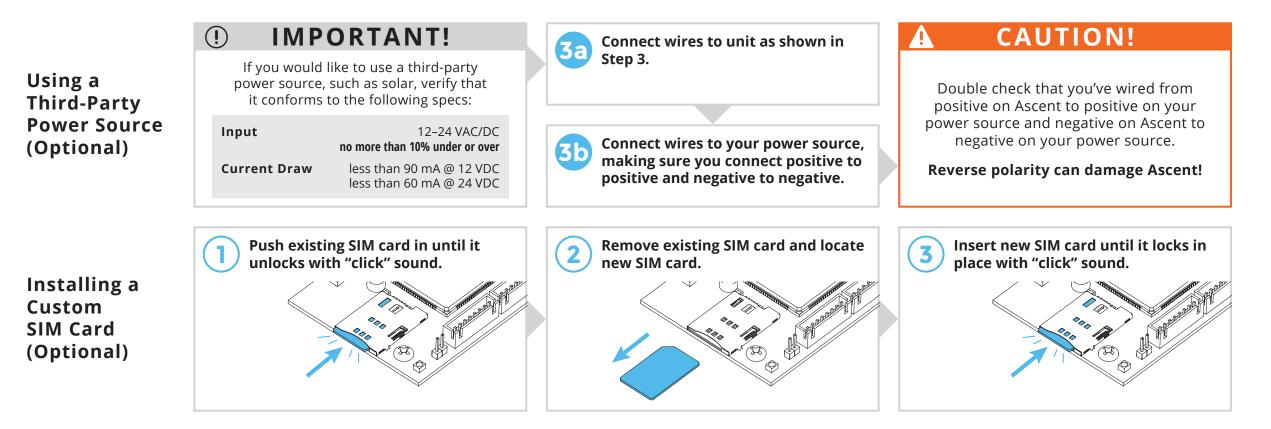

re.

If using alternate mounting, the optional **Ascent 10' Cable Extension** (**p/n 16-X-EXT**) should be purchased. Follow the instructions included with the extension before moving on. **Failure to do so may result in no signal!** 

Continued on next page...

### IMPORTANT!

 $(\mathbf{I})$ 

Ascent **WILL NOT WORK** until the activation process is **COMPLETE**!

Follow the **Activation Guide** or call **Summit Control** at **(844) 259-8265** to activate your unit.

## WARNING!

#### AUTOMATIC GATES CAN CAUSE SERIOUS INJURY OR DEATH!

ALWAYS CHECK that the GATE PATH IS CLEAR BEFORE OPERATING!

Reversing or other safety devices should **ALWAYS BE USED**!



## ASCENT K<sup>1</sup> QUICK START GUIDE



## ASCENT K<sup>1</sup> QUICK START GUIDE



# ASCENT K<sup>1</sup> QUICK START GUIDE





Call us at **(844) 259-8265** or visit **summitcontrol.com/contact** We are available **Mon-Fri** / **8am-5pm Central**