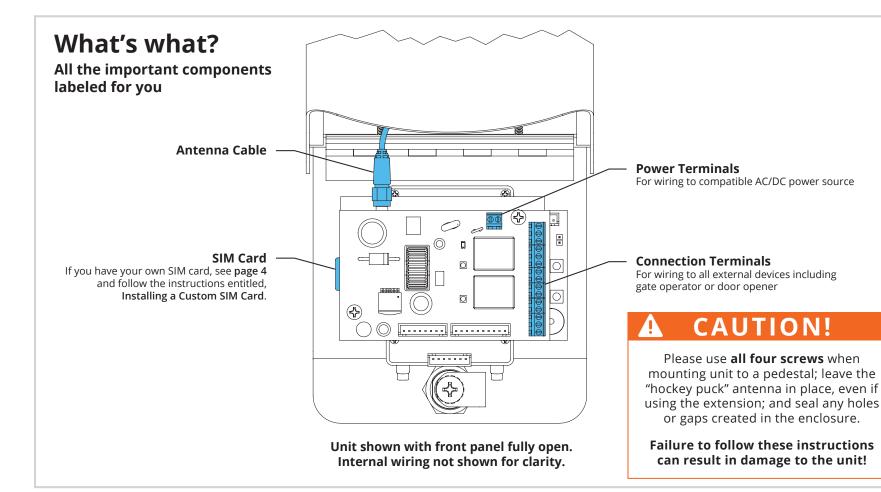

### **IMPORTANT!**

We recommend mounting Ascent on a gooseneck pedestal with the included hardware.

If using alternate mounting, the optional **Ascent 10' Cable Extension** (**p/n 16-X-EXT**) should be purchased. Follow the instructions included with the extension before moving on. **Failure to do so may result in no signal!** 