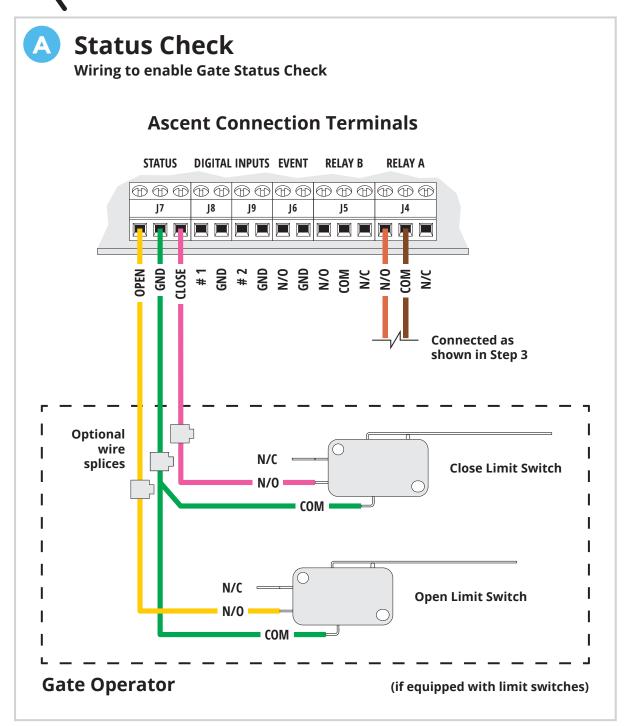

### ASCENT T<sup>1</sup> QUICK START GUIDE

Before proceeding, double check that wiring is correct and unit has power!

For additional wiring options, see **page 3**.

an account and begin using Ascent.

© 2016 Security Brands, Inc. QSG-16T1-EN Rev. C (11/2016)