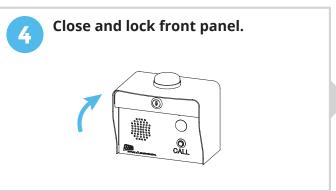

16-X-EXT) should be purchased. Follow the instructions included with the extension before moving on. Failure to do so may result in no signal!

Continued on next page...

### (!) IMPORTANT!

Ascent **WILL NOT WORK** until the activation process is **COMPLETE**!

Follow the **Activation Guide** or call **Summit Control** at **(844) 259-8265** to activate your unit.



AUTOMATIC GATES CAN CAUSE SERIOUS INJURY OR DEATH!

ALWAYS CHECK that the GATE PATH IS CLEAR BEFORE OPERATING!

Reversing or other safety devices should **ALWAYS BE USED!** 



Unit shown with front panel fully open.

Internal wiring not shown for clarity.

### ASCENT T<sup>1</sup> QUICK START GUIDE





Before proceeding, double check that wiring is correct and unit has power!

For additional wiring options, see **page 3**.





an account and begin using Ascent.

© 2016 Security Brands, Inc. QSG-16T1-EN Rev. C (11/2016)

# ASCENT T1 QUICK START GUIDE





# ASCENT T1 QUICK START GUIDE

Using a
Third-Party
Power Source
(Optional)

! IMPORTANT!
If you would like to use a third-party

power source, such as solar, verify that it conforms to the following specs:

Input

12-24 VAC/DC no more than 10% under or over

**Current Draw** 

less than 90 mA @ 12 VDC less than 60 mA @ 24 VDC

**3**a

Connect wires to unit as shown in Step 3.

Connect wires to your power source, making sure you connect positive to positive and negative to negative.

CA

**CAUTION!** 

Double check that you've wired from positive on Ascent to positive on your power source and negative on Ascent to negative on your power source.

**Reverse pol