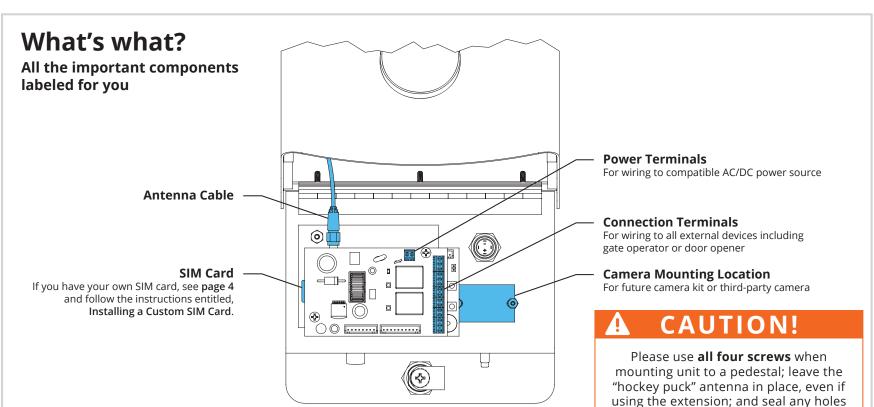

### ! IMPORTANT!

We recommend mounting Ascent on a gooseneck pedestal with the included hardware.

If using alternate mounting, the optional Ascent 10' Cable Extension (p/n 16-X-EXT) should be purchased. Follow the instructions included with the extension before moving on. Failure to do so may result in no signal!