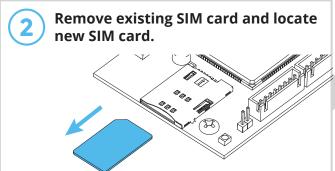

CA

**CAUTION!** 

Double check that you've wired from positive on Ascent to positive on your power source and negative on Ascent to negative on your power source.

**Reverse polarity can damage Ascent!** 

Installing a Custom SIM Card (Optional)