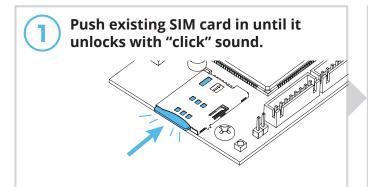

CA

**CAUTION!** 

Double check that you've wired from positive on Ascent to positive on your power source and negative on Ascent to negative on your power source.

**Reverse polarity can damage Ascent!** 

Installing a Custom SIM Card (Optional)