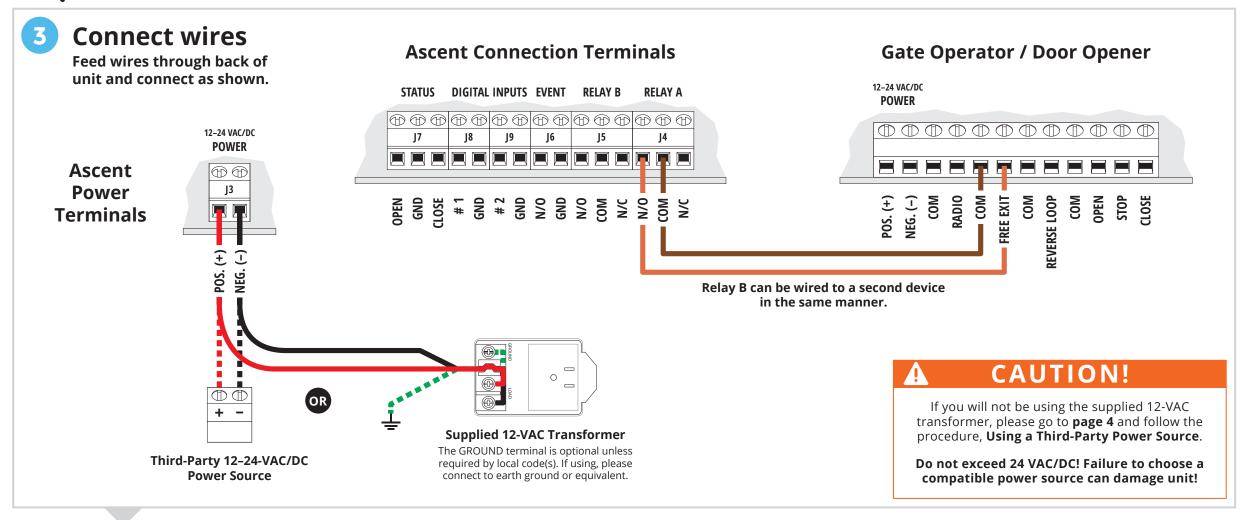

ALWAYS CHECK that the GATE PATH IS CLEAR BEFORE OPERATING!

Reversing or other safety devices should **ALWAYS BE USED!** 

Unit shown with front panel fully open.

Internal wiring not shown for clarity.

### ASCENT T<sup>1</sup> QUICK START GUIDE

Before proceeding, double check that wiring is correct and unit has power!

For additional wiring options, see **page 3**.

an account and begin using Ascent.

© 2016 Security Brands, Inc. QSG-16T1-EN Rev. C (11/2016)

# ASCENT T1 QUICK START GUIDE

Using a
Third-Party
Power Source
(Optional)

! IMPORTANT!
If you would like to use a third-party

power source, such as solar, verify that it conforms to the following specs:

Input

12-24 VAC/DC no more than 10% under or over

**Current Draw** 

less than 90 mA @ 12 VDC less than 60 mA @ 24 VDC

**3**a

Connect wires to unit as shown in Step 3.

Connect wires to your power source, making sure you connect positive to positive and negative to negative.

CA

**CAUTION!** 

Double check that you've wired from positive on Ascent to positive on your power source and negative on Ascent to negative on your power source.

**Reverse polarity can damage Ascent!** 

Installing a Custom SIM Card (Optional)