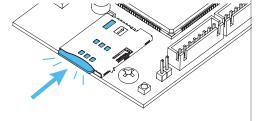

Insert new SIM card until it locks in place with "click" sound.

Call us at (844) 259-8265 or visit summitcontrol.com/contact

We are available Mon-Fri / 8am-5pm Central.

© 2016 Security Brands, Inc. QSG-16T1-EN Rev. C (11/2016)