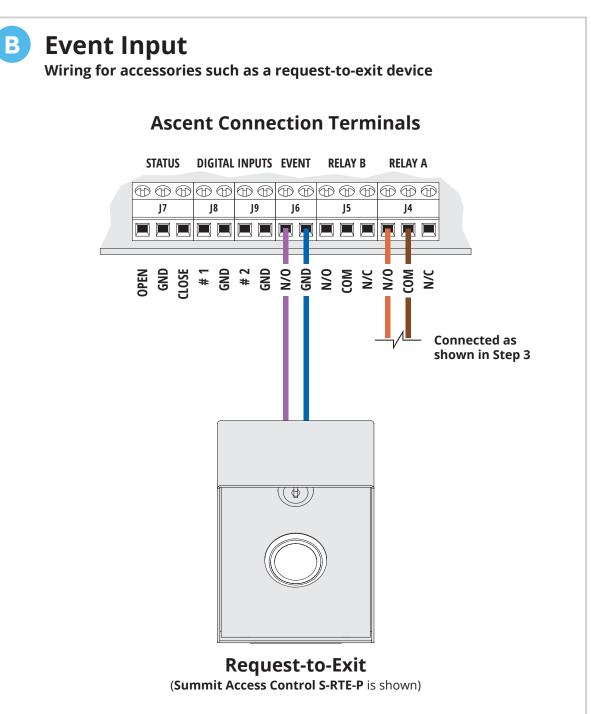

### ASCENT T<sup>1</sup> QUICK START GUIDE

Before proceeding, double check that wiring is correct and unit has power!

For additional wiring options, see **page 3**.

an account and begin using Ascent.

© 2016 Security Brands, Inc. QSG-16T1-EN Rev. C (11/2016)