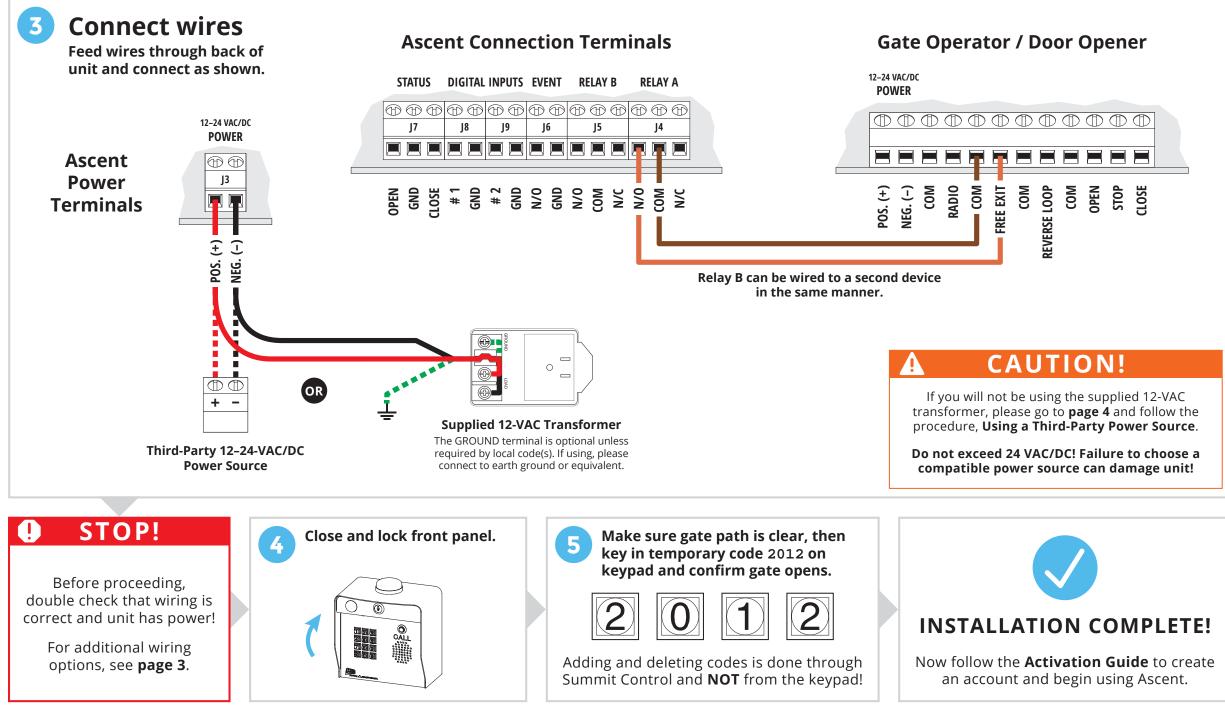

# ASCENTX<sup>1</sup> QUICK START GUIDE

|                                                      | <b>!</b> IMPORTANT!                                                                                                       | <b>3a</b> Connect wires to unit as shown in                                                                                | <b>A</b> CAUTION!                                                                                               |
|------------------------------------------------------|---------------------------------------------------------------------------------------------------------------------------|----------------------------------------------------------------------------------------------------------------------------|-----------------------------------------------------------------------------------------------------------------|
| Using a<br>Third-Party<br>Power Source<br>(Optional) | If you would like to use a third-party<br>power source, such as solar, verify that<br>it conforms to the following specs: | Step 3.                                                                                                                    | Double check that you've wired from positive on Ascent to positive on your                                      |
|                                                      | Input12-24 VAC/DC<br>no more than 10% under or overCurrent Drawless than 90 mA @ 12 VDC<br>less than 60 mA @ 24 VDC       | <b>3b</b> Connect wires to your power source,<br>making sure you connect positive to<br>positive and negative to negative. | power source and negative on Ascent to<br>negative on your power source.<br>Reverse polarity can damage Ascent! |
| Installing a<br>Custom<br>SIM Card<br>(Optional)     | 1 Push existing SIM card in until it unlocks with "click" sound.                                                          | 2 Remove existing SIM card and locate new SIM card.                                                                        | 3 Insert new SIM card until it locks in place with "click" sound.                                               |