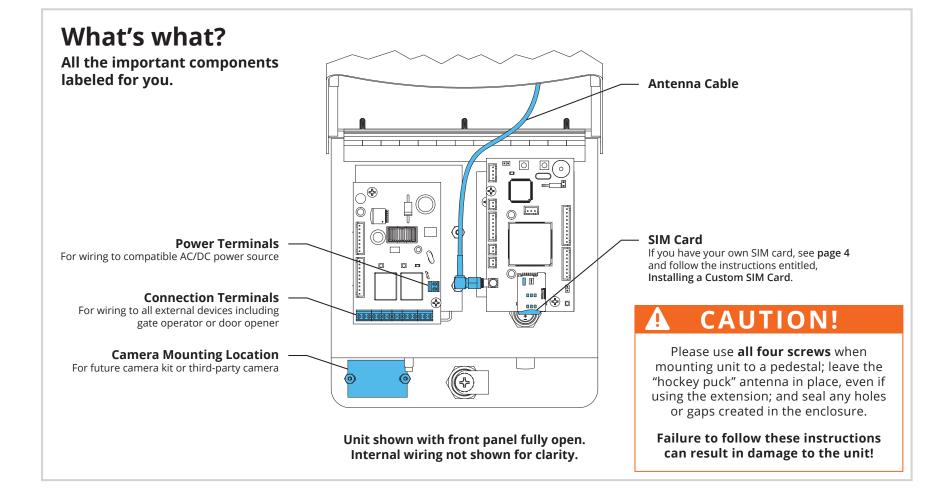

### **IMPORTANT!**

We recommend mounting Ascent on a gooseneck pedestal with the included hardware.

If using alternate mounting, the optional Ascent 10' Cable Extension (p/n 16-X-EXT) should be purchased. Follow the instructions included with the extension before moving on. Failure to do so may result in no signal!