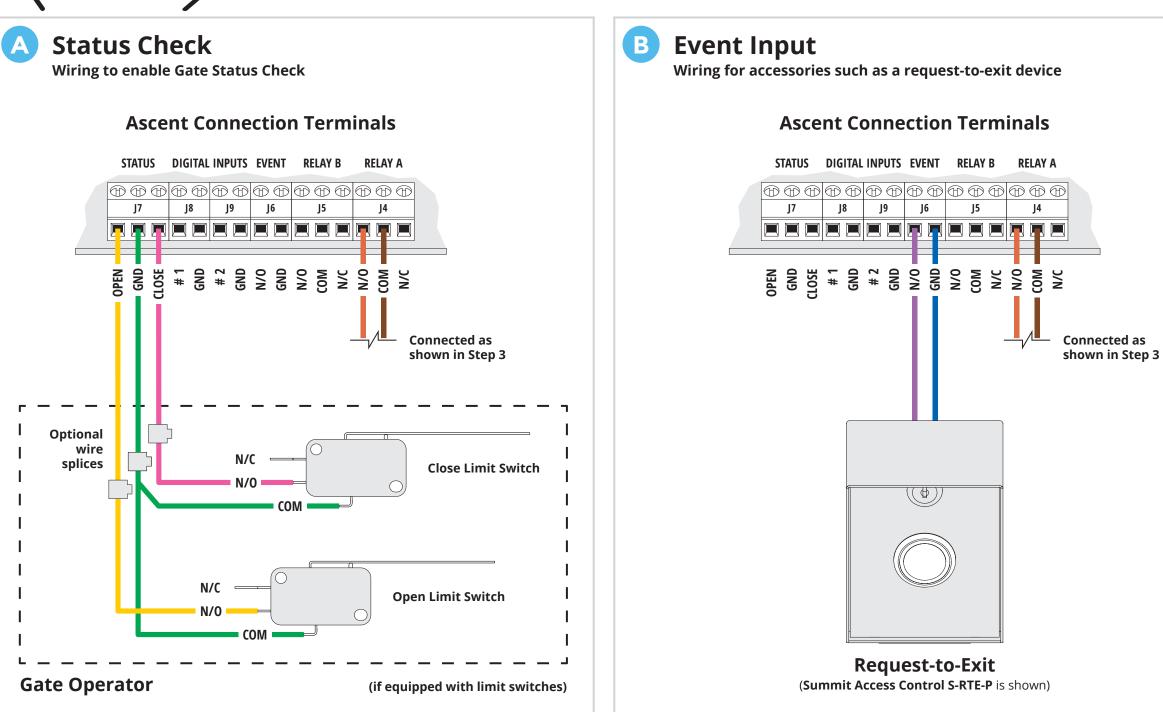

ecommend mounting Ascent on a gooseneck pedestal with the included hardware.

If using alternate mounting, the optional Ascent 10' Cable Extension (p/n 16-X-EXT) should be purchased. Follow the instructions included with the extension before moving on. Failure to do so may result in no signal!

Continued on next page...

### () IMPORTANT!

Ascent **WILL NOT WORK** until the activation process is **COMPLETE**!

Follow the **Activation Guide** or call **Summit Control** at **(844) 259-8265** to activate your unit.

### WARNING!

#### AUTOMATIC GATES CAN CAUSE SERIOUS INJURY OR DEATH!

ALWAYS CHECK that the GATE PATH IS CLEAR BEFORE OPERATING!

Reversing or other safety devices should **ALWAYS BE USED**!



## ASCENT X<sup>1</sup> QUICK START GUIDE



# ASCENTX<sup>1</sup> QUICK START GUIDE



# ASCENTX<sup>1</sup> QUICK START GUIDE

|                                                      | <b>!</b> IMPORTANT!                                                                                                       | <b>3a</b> Connect wires to unit as shown in                                                                                | <b>A</b> CAUTION!                                                                                               |
|------------------------------------------------------|---------------------------------------------------------------------------------------------------------------------------|----------------------------------------------------------------------------------------------------------------------------|--------------------------------